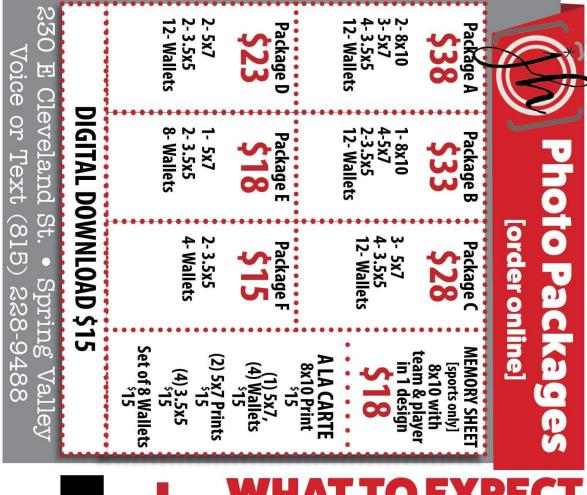

### Each Student/Player Receives a Code. No Money or Orders Due on Picture Day!

the website and entering your code. If you visit prior to the Photos will be posted online and can be viewed by going to Use the Code to See Photos Online

when the photos are there. Photos should be posted within 1 week of picture day. photos being available, please sign in! You will be notified

## **Order Photos Online...**

able to order online. the day of pictures. Please contact us directly if you are not See your photos & order online. We will not accept orders on

release. Photos can be printed at your photo lab of choice instructions via email. Digital downloads include a print Purchase a digital download online & receive download

TO ACCESS PICTURES

Use your phone's camera to hover here, then enter your student/player's code

# or go to JHStudioOnline.com

You will be notified when pictures are available. If pictures aren't available, SIGN IN!